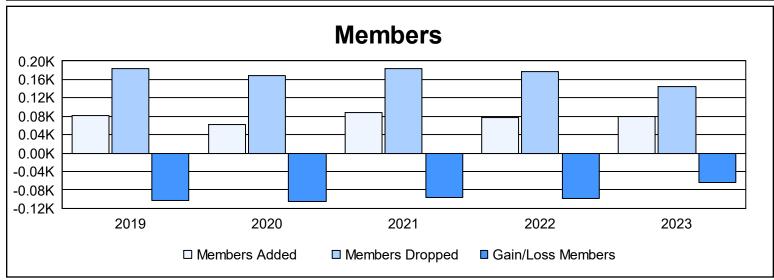

District 107 D As of June 2023 Cumulative

| Year      | New<br>Clubs | Dropped<br>Clubs | Gain/<br>Loss<br>Clubs | New<br>Members | Charter<br>Members | Reinstate<br>Members | Transfer<br>Members | Total<br>Member<br>Added | Total<br>Members<br>Dropped | Gain/<br>Loss<br>Members |
|-----------|--------------|------------------|------------------------|----------------|--------------------|----------------------|---------------------|--------------------------|-----------------------------|--------------------------|
| 2018-2019 | 0            | 1                | -1                     | 72             | 0                  | 4                    | 6                   | 82                       | 184                         | -102                     |
| 2019-2020 | 0            | 6                | -6                     | 47             | 1                  | 1                    | 14                  | 63                       | 169                         | -106                     |
| 2020-2021 | 2            | 3                | -1                     | 40             | 43                 | 2                    | 2                   | 87                       | 184                         | -97                      |
| 2021-2022 | 0            | 4                | -4                     | 57             | 1                  | 0                    | 20                  | 78                       | 177                         | -99                      |
| 2022-2023 | 0            | 2                | -2                     | 72             | 0                  | 1                    | 7                   | 80                       | 145                         | -65                      |
| Average   | 0            | 3                | -3                     | 58             | 9                  | 2                    | 10                  | 78                       | 172                         | -94                      |