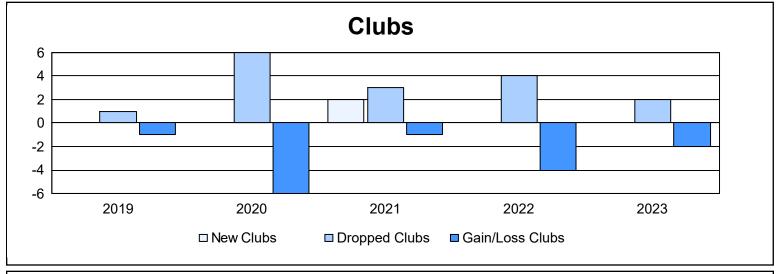

District 107 D As of June 2023 Cumulative

| Year      | New<br>Clubs | Dropped<br>Clubs | Gain/<br>Loss<br>Clubs | New<br>Members | Charter<br>Members | Reinstate<br>Members | Transfer<br>Members | Total<br>Member<br>Added | Total<br>Members<br>Dropped | Gain/<br>Loss<br>Members |
|-----------|--------------|------------------|------------------------|----------------|--------------------|----------------------|---------------------|--------------------------|-----------------------------|--------------------------|
| 2018-2019 | 0            | 1                | -1                     | 72             | 0                  | 4                    | 6                   | 82                       | 184                         | -102                     |
| 2019-2020 | 0            | 6                | -6                     | 47             | 1                  | 1                    | 14                  | 63                       | 169                         | -106                     |
| 2020-2021 | 2            | 3                | -1                     | 40             | 43                 | 2                    | 2                   | 87                       | 184                         | -97                      |
| 2021-2022 | 0            | 4                | -4                     | 57             | 1                  | 0                    | 20                  | 78                       | 177                         | -99                      |
| 2022-2023 | 0            | 2                | -2                     | 72             | 0                  | 1                    | 7                   | 80                       | 145                         | -65                      |
| Average   | 0            | 3                | -3                     | 58             | 9                  | 2                    | 10                  | 78                       | 172                         | -94                      |